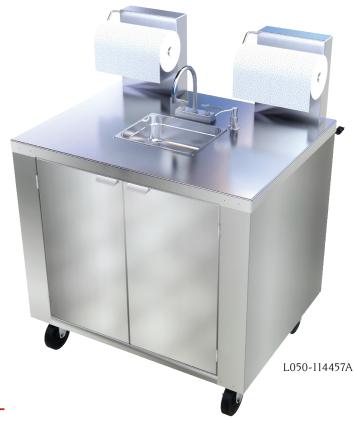

## Mobile hand washing station

Hand washing is one of the best ways to protect yourself from illness

LaCrosse by Piper offers 2 mobile hand washing stations that can be used in healthcare, education, or any other applications that require frequent hand washing.

(2) 5 gallon fresh water tanks, along with a 2-1/2 gallon water heater give you up to 70 hand washes. Stainless steel construction makes it easy to clean and sanitary. It ships completely assembled, just plug it in and start washing. The standard 120V cord and plug means you can hook it up anywhere.

## **Standard Features**

- · Stainless steel construction
- 10" x 12" x 4" deep bowl with 1-1/2" drain
- (2) 5 Gallon removable fresh water tanks
- (2) 6 Gallon removable waste water tanks
- 5" Casters, 2 locking, 2 swivel
- · 2.5 Gallon water heater
- 1 GPM electric water pump