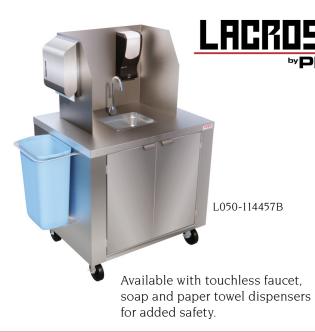

## Mobile hand washing station

Hand washing is one of the best ways to protect yourself from illness

LaCrosse by Piper offers 2 mobile hand washing stations that can be used in healthcare, education, or any other applications that require frequent hand washing.

(2) 5 gallon fresh water tanks, along with a 2-1/2 gallon water heater give you up to 70 hand washes. Stainless steel construction makes it easy to clean and sanitary. It ships completely assembled, just plug it in and start washing. The standard 120V cord and plug means you can hook it up anywhere.

## **Standard Features**

- · Stainless steel construction
- 10" x 12" x 4" deep bowl with 1-1/2" drain
- (2) 5 Gallon removable fresh water tanks
- (2) 6 Gallon removable waste water tanks
- 5" Casters, 2 locking, 2 swivel
- · 2.5 Gallon water heater
- 1 GPM electric water pump